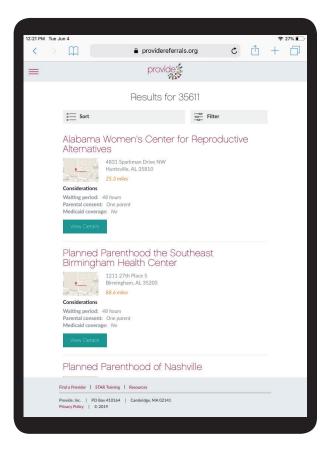

## www.ProvideReferrals.org

For quicker access, save this site as a Favorite or bookmark it in your web browser, create a shortcut on your desktop, or add to your Home screen on your mobile device.

Find information about:

- Nearest abortion clinics by zip code\*
- Mandatory waiting periods
- Parental consent and notification
- Laws and policies that may impact access to care\*
- Financial assistance
- Reproductive terms and definitions
- Our STAR Model of referral making